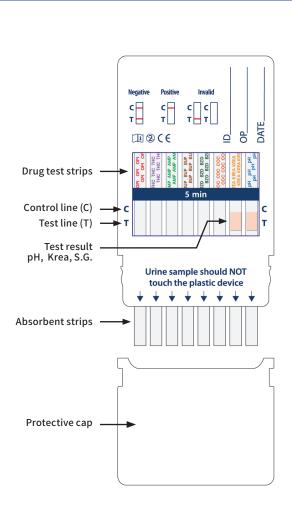

# Interpreting the results

The target agents (e.g. pH, creatinine , S.G.) may vary depending on the test.

SALOFA OY Satamakatu 16, 24100 Salo, FINLAND info@salofa.com www.salofa.com SALES AND MARKETING Salofa Oy order@salofa.com www.salofa.com