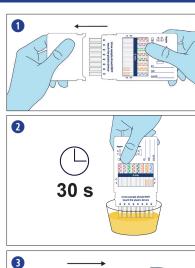

### 1.

Remove the protective cap.

#### 2.

Dip the test strips into the urine sample and hold them there for around 30 seconds.

**NOTE:** Make sure that the urine sample does not come into contact with the plastic part of the test cassette.