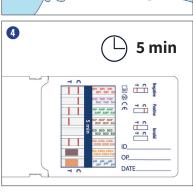

## 4.

After 5 minutes check the results for the rapid test

**NOTE:** After 10 minutes, the test result is not longer reliable.