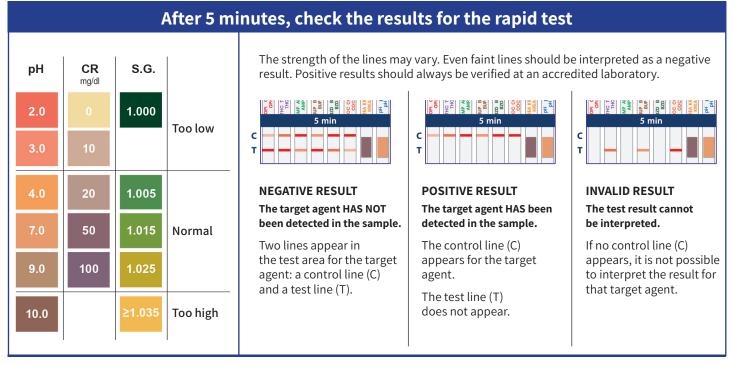

## 4.

After 5 minutes check the results for the rapid test

**NOTE:** After 10 minutes, the test result is not longer reliable.

# Interpreting the results

The target agents (e.g. pH, creatinine , S.G.) may vary depending on the test.

SALOFA OY Satamakatu 16, 24100 Salo, FINLAND info@salofa.com www.salofa.com SALES AND MARKETING Salofa Oy order@salofa.com www.salofa.com