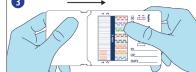

#### 3.

Reattach the protective cap by pressing it fully down until it locks into place.